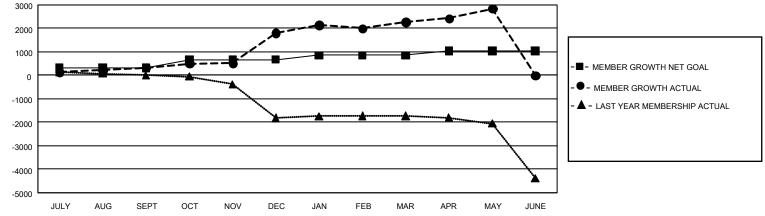

## GMT Constitutional Area 6, Group M

REPORT DOES NOT INCLUDE CLUBS IN UNDISTRICTED AREAS.

| Clubs         |               |             |               | Members               |                        |                         |                                                    |  |
|---------------|---------------|-------------|---------------|-----------------------|------------------------|-------------------------|----------------------------------------------------|--|
|               | RESULTS FOR   | R 2020-2021 |               | RESULTS FOR 2020-2021 |                        |                         |                                                    |  |
| QUARTER       | NEW CLUB GOAL | NEW CLUBS   | DROPPED CLUBS | QUARTER               | BER GROWTH NET<br>GOAL | MEMBER GROWTH<br>ACTUAL | DROPPED<br>MEMBERS ACTUAL<br>(including transfers) |  |
| JULY/AUG/SEPT | 18            | 7           | 3             | JULY/AUG/SEPT         | 315                    | 491                     | 138                                                |  |
| OCT/NOV/DEC   | 18            | 27          | 0             | OCT/NOV/DEC           | 355                    | 2,073                   | 572                                                |  |
| JAN/FEB/MAR   | 12            | 30          | 16            | JAN/FEB/MAR           | 190                    | 815                     | 329                                                |  |
| APR/MAY/JUNE  | 12            | 35          | 0             | APR/MAY/JUNE          | 190                    | 908                     | 321                                                |  |