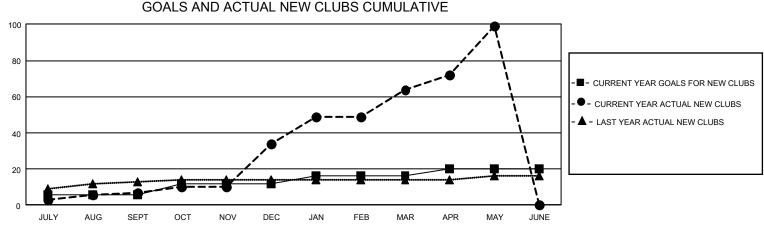

## GMT Constitutional Area 6, Group M

REPORT DOES NOT INCLUDE CLUBS IN UNDISTRICTED AREAS.

| Clubs         |               |             |               | Members               |                        |                         |                                                    |  |
|---------------|---------------|-------------|---------------|-----------------------|------------------------|-------------------------|----------------------------------------------------|--|
|               | RESULTS FOR   | R 2020-2021 |               | RESULTS FOR 2020-2021 |                        |                         |                                                    |  |
| QUARTER       | NEW CLUB GOAL | NEW CLUBS   | DROPPED CLUBS | QUARTER               | BER GROWTH NET<br>GOAL | MEMBER GROWTH<br>ACTUAL | DROPPED<br>MEMBERS ACTUAL<br>(including transfers) |  |
| JULY/AUG/SEPT | 18            | 7           | 3             | JULY/AUG/SEPT         | 315                    | 491                     | 138                                                |  |
| OCT/NOV/DEC   | 18            | 27          | 0             | OCT/NOV/DEC           | 355                    | 2,073                   | 572                                                |  |
| JAN/FEB/MAR   | 12            | 30          | 16            | JAN/FEB/MAR           | 190                    | 815                     | 329                                                |  |
| APR/MAY/JUNE  | 12            | 35          | 0             | APR/MAY/JUNE          | 190                    | 908                     | 321                                                |  |